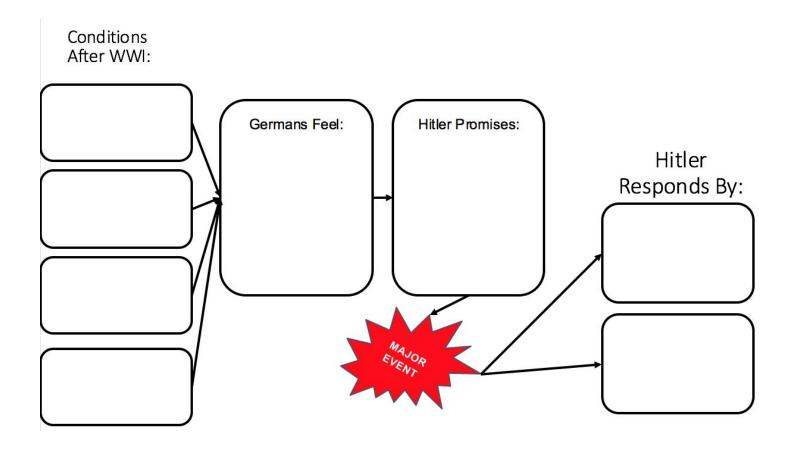

# Germany Post-WWI Who wins WWI? What ends the war? What does the treaty do? German Empire collapses, the \_\_\_\_\_\_ is founded. Allies, esp. France, impose harsh reparations payments on Germany German military disbanded When Germany can't pay up in 1923,

Germany sinks into deep depression,

# How did Hitler Rise to power in a democratic society? (video)